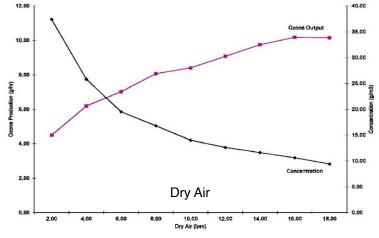

The SGWV-K10 series is a wall mountable Ozone Generator that will produce up to 10 gm/hr of ozone with an air dryer providing 16 lpm of pure dry air or 17 gm/hr with Oxygen Feed at 6LPM.

We manufacture our own ozone producing cells using 316 Stainless Steel and Quartz to assure the highest concentration of ozone and many years of maintenance free operation and reliability.