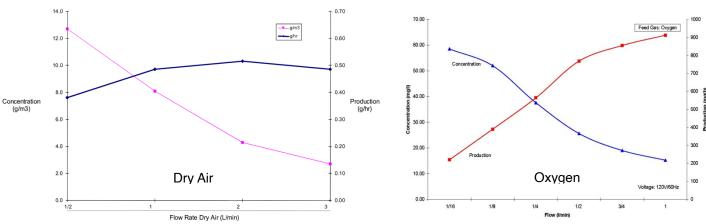

The ProMedUSA Model SGWH-0.5 ozone generator can produce up to 1.0 gram/hr of ozone. This unit is designed to be used with either dry air or Oxygen (O2) feed. It is an ideal and economic solution for many small applications such as laboratories, hot tubs, spas, and small water purification needs.